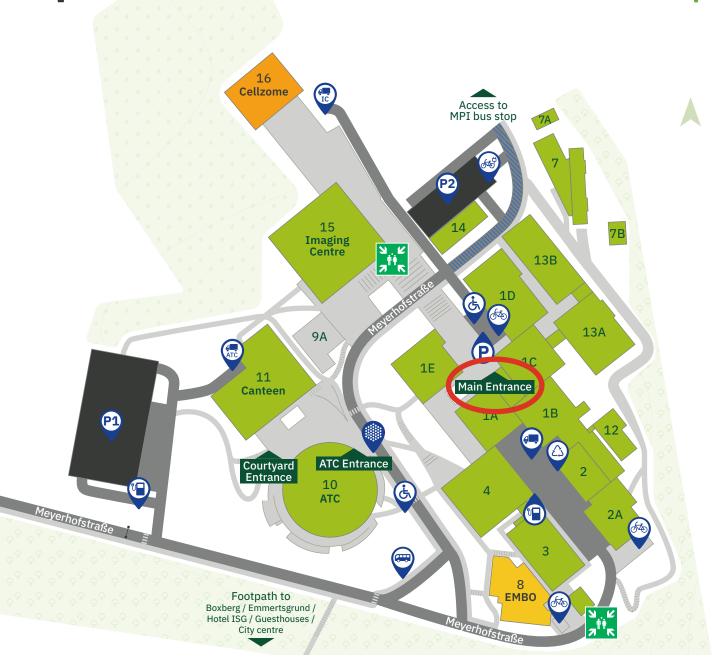

**EMBL Campus Map** 

## HEIDELBERG

| Building Name                        | Number      |
|--------------------------------------|-------------|
| Main building                        | 1A-1D       |
| Cafeteria                            | 1E          |
| LAR & waste disposal                 | 2-2A        |
| Containment                          | 2           |
| Operon building                      | 4           |
| Kindergarten                         | 7–7B        |
| ЕМВО                                 | 8           |
| Biosample hub                        | 9A          |
| Advanced Training Centre (ATC)       | 10          |
| Canteen                              | 11          |
| Nuclear Magnetic Resonance           | 12          |
| ALMF & IT Services                   | 13A-13B     |
| Service building                     | 14          |
| Imaging Centre (IC)                  | 15          |
| Cellzome                             | 16          |
| Car parking                          | P1 & P2     |
| Reserved parking                     | P           |
| Disabled parking                     | <b>(</b> E) |
| EMBL shuttle stop                    |             |
| Public bus stop (RNV)                | <b>—</b>    |
| Emergency assembly point             | #HK         |
| Deliveries: Main building   ATC   IC |             |
| EV charging station                  | <u> </u>    |
| eBike hub & bike repair station      |             |
| Bicycle parking                      |             |
| Plastic recycling                    |             |
| Pedestrian priority area             |             |
|                                      |             |